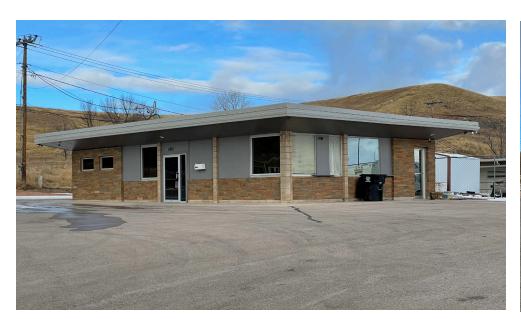

r walls easily demolished to open up the space for multiple uses.
- ▶ 240 SF building at the northeast corner of the lot that is fully functional as a small office or storage possible to sublease to a partnering business.
- ► +/- 8,000 SF of secured fence outside storage area behind the building.
- ➤ Zoned Neighborhood Commercial permitted for most retail or professional and business office

| LEASE INFORMATION    |                     |  |
|----------------------|---------------------|--|
| Total SQFT: 1,680 SF |                     |  |
| Gross Rate:          | : \$16.07/SF/YR     |  |
| Monthly:             | \$2,250 + utilities |  |

**EXCLUSIVELY LISTED BY:** 

#### **Gina Plooster**

Leasing Agent
605.519.0749
gina@rapidcitycommercial.com

**FLOOR PLAN** 





# **EXTERIOR PHOTOS**











**INTERIOR PHOTOS** 















#### **STATISTICS**

# WELCOME TO SOUTH DAKOTA AND THE BLACK HILLS!

The Mount Rushmore State of South Dakota has carved a solid reputation for business friendliness. It is consistently ranked in the top five states for setting up and conducting business. Small and big companies alike are discovering South Dakota's central location and progressive business climate.

The Black Hills boasts the country's most recognized national monument - Mt. Rushmore - bringing millions of tourists from all over the world to Western South Dakota every year. For the past 9 years, South Dakota tourism has posted an increase in visitation, visitor spending and overall impact on the state's economy with 14.4 million visitors to South Dakota, \$4.7 billion in visito