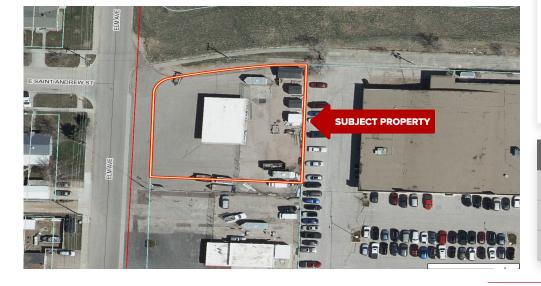

#### PROPERTY HIGHLIGHTS

- ▶ Great visibility one block north of E St Patrick and Elm Ave.
- ▶ Recorded traffic count of 14,525 in 2022
- ▶ 1,440 SF flex building, ideal for office or retail user. Interior walls easily demolished to open up the space for multiple uses.
- ▶ 240 SF building at the northeast corner of the lot that is fully functional as a small office or storage possible to sublease to a partnering business.
- ► +/- 8,000 SF of secured fence outside storage area behind the building.
- ➤ Zoned Neighborhood Commercial permitted for most retail or professional and business office

| LEASE INFORMATION    |                     |  |
|----------------------|---------------------|--|
| Total SQFT: 1,680 SF |                     |  |
| Gross Rate:          | : \$16.07/SF/YR     |  |
| Monthly:             | \$2,250 + utilities |  |