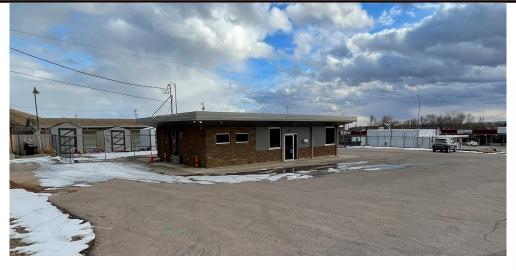

#### PROPERTY HIGHLIGHTS

- ▶ Great visibility one block north of E St Patrick and Elm Ave.
- ▶ Recorded traffic count of 14,525 in 2022
- ▶ 1,440 SF flex building, ideal for office or retail user. Interior walls easily demolished to open up the space for multiple uses.
- ▶ 240 SF building at the northeast corner of the lot that is fully functional as a small office or storage possible to sublease to a partnering business.
- ► +/- 8,000 SF of secured fence outside storage area behind the building.
- ➤ Zoned Neighborhood Commercial permitted for most retail or professional and business office

# **EXTERIOR PHOTOS**

**INTERIOR PHOTOS** 