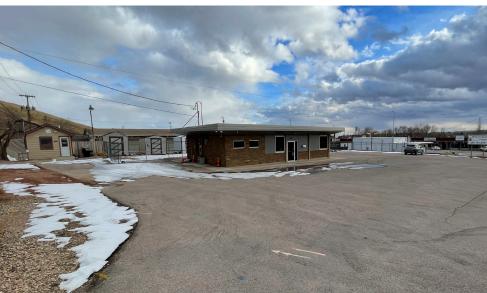

# **EXTERIOR PHOTOS**

**INTERIOR PHOTOS** 

#### PROPERTY HIGHLIGHTS

- ▶ Great visibility one block north of E St Patrick and Elm Ave.
- ▶ Recorded traffic count of 14,525 in 2022
- ▶ 1,440 SF flex building, ideal for office or retail user. Interior walls easily demolished to open up the space for multiple uses.
- ▶ 240 SF building at the northeast corner of the lot that is fully functional as a small office or storage possible to sublease to a partnering business.
- ► +/- 8,000 SF of secured fence outside storage area behind the building.
- ➤ Zoned Neighborhood Commercial permitted for most retail or professional and business office