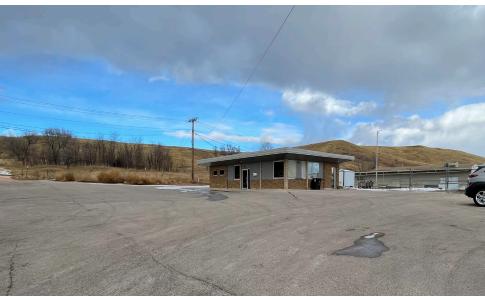

# **EXTERIOR PHOTOS**

**INTERIOR PHOTOS** 

#### PROPERTY HIGHLIGHTS

- ▶ Great visibility one block north of E St Patrick and Elm Ave.
- ▶ Recorded traffic count of 14,525 in 2022
- ▶ 1,440 SF flex building, ideal for office or retail user. Interior walls easily demolished to open up the space for multiple uses.
- ▶ 240 SF building at the northeast corner of the lot that is fully functional as a small office or storage possible to sublease to a partnering business.
- ► +/- 8,000 SF of secured fence outside storage area behind the building.
- ➤ Zoned Neighborhood Commercial permitted for most retail or professional and business office