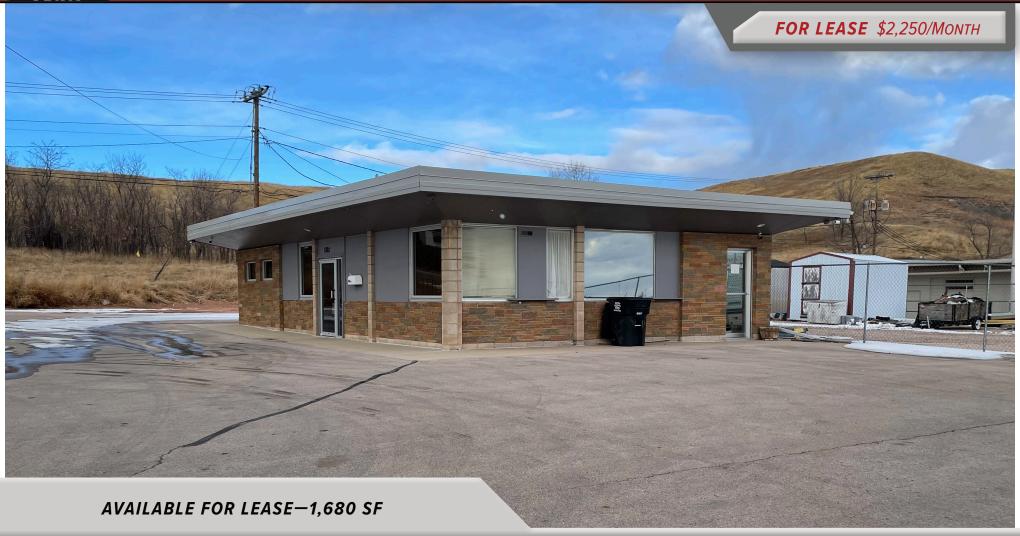

#### PROPERTY HIGHLIGHTS

- ▶ Great visibility one block north of E St Patrick and Elm Ave.
- ▶ Recorded traffic count of 14,525 in 2022
- ▶ 1,440 SF flex building, ideal for office or retail user. Interior walls easily demolished to open up the space for multiple uses.
- ▶ 240 SF building at the northeast corner of the lot that is fully functional as a small office or storage possible to sublease to a partnering business.
- ► +/- 8,000 SF of secured fence outside storage area behind the building.
- ➤ Zoned Neighborhood Commercial permitted for most retail or professional and business office

| LEASE INFORMATION    |                     |  |
|----------------------|---------------------|--|
| Total SQFT: 1,680 SF |                     |  |
| Gross Rate:          | : \$16.07/SF/YR     |  |
| Monthly:             | \$2,250 + utilities |  |

# **EXTERIOR PHOTOS**

**INTERIOR PHOTOS** 