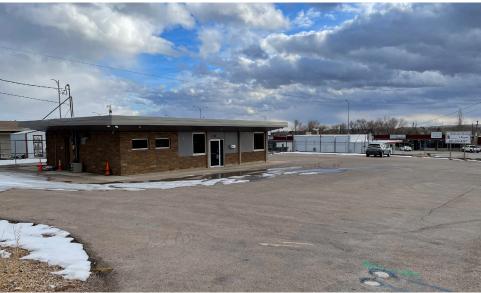

# **EXTERIOR PHOTOS**

**INTERIOR PHOTOS** 

#### PROPERTY HIGHLIGHTS

- ▶ Great visibility one block north of E St Patrick and Elm Ave.
- ▶ Recorded traffic count of 14,525 in 2022
- ▶ 1,440 SF flex building, ideal for office or retail user. Interior walls easily demolished to open up the space for multiple uses.
- ▶ 240 SF building at the northeast corner of the lot that is fully functional as a small office or storage possible to sublease to a partnering business.
- ► +/- 8,000 SF of secured fence outside storage area behind the building.
- ➤ Zoned Neighborhood Commercial permitted for most retail or professional and business office